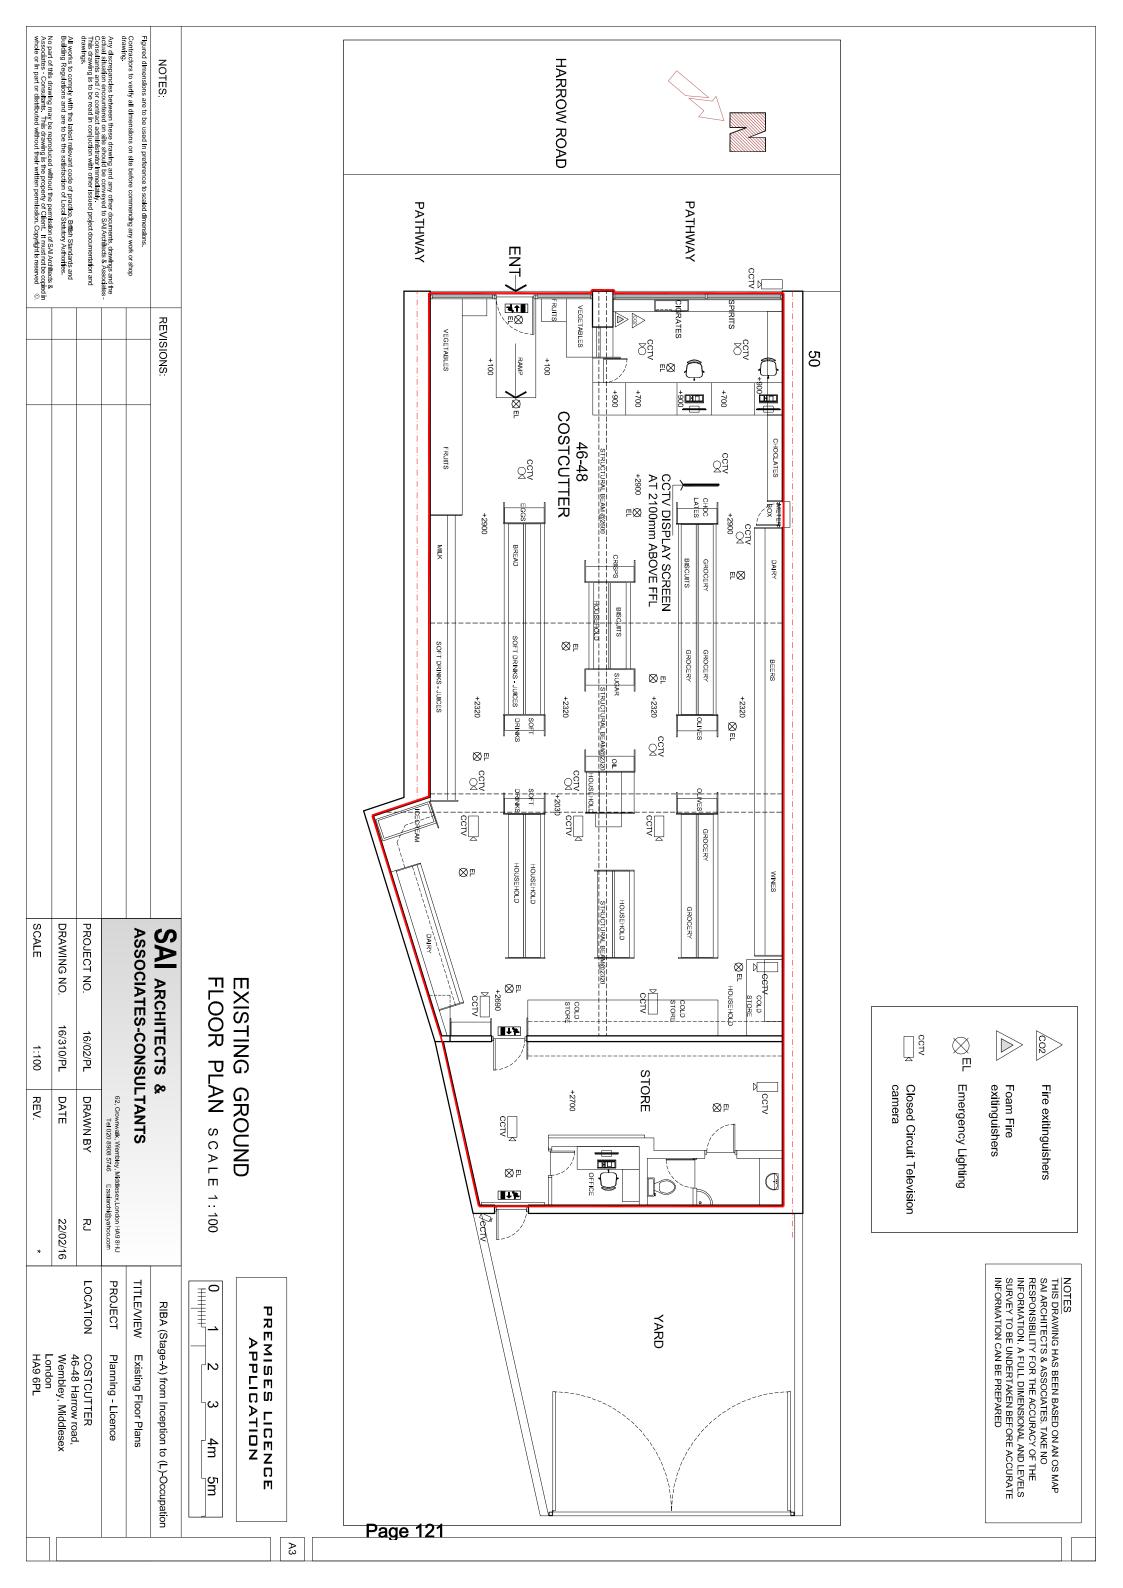

#### **Agenda**

Introductions, if appropriate.

Apologies for absence and clarification of alternate members

Item Page 1 **Declarations of personal and prejudicial interests** Members are invited to declare at this stage of the meeting, any relevant financial or other interest in the items on this agenda. 2 Application for a new premises licence by Mr Faiz Dalili for late night 1 - 22 refreshment from 23:00hrs to 01:00hrs Sunday to Thursday and from 23:00hrs to 03:00hrs Friday & Saturday and to remain open from 11:00hrs to 01:00hrs Sunday to Thursday and from 11:00hrs to 03:00hrs Friday & Saturday at Sanas Chicken & Pizza (648 Kingsbury Road, NW9 9HN) pursuant to the Licensing Act 2003 3 Application for a new premises licence by Costco Wholesale UK Ltd 23 - 38 to supply alcohol from 09:00hrs to 21:00hrs Monday to Sunday and to remain open for 24hrs a day Monday to Sunday at Costco (30 Second Way Wembley HA9 0YJ), pursuant to the Licensing Act 2003. Application by the Metropolitan Police for the review of a premises 39 - 82 4 licence held by Tofan Bars & Restaurants Ltd. at premises known as The Betsy Smith (77 Kilburn High Road, NW6 6HY), pursuant to the Licensing Act 2003. Application for a new premises licence by Mr Abdul Malik, Mr Abdul 83 - 124 5 Basheer and Mr Abdul Saleem to supply alcohol and remain open from: 07:00hrs to 01:00hrs Monday to Sunday at Costcutter (46-48 Harrow Road HA9 6PL), pursuant to the Licensing Act 2003.

#### 7. Associated Papers

- A. Copy of Application Form
- B. Copy of Police Objection
- C. OS Map

Before completing this form please read the guidance notes at the end of the form.

Non-domestic rateable value of premises